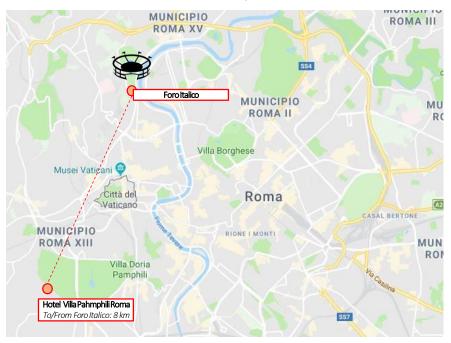

Hotel Map

Rates and availability subjected to Hotel confirmation; Breakfast included; city tax not included

|                                | Category   | Rates    | Reservation contact                     |
|--------------------------------|------------|----------|-----------------------------------------|
| Hotel Villa Pamphili Roma (4s) | Deluxe DUS | € 250,00 | E-Mail: info@hotelvillapamphiliroma.com |
|                                | Deluxe DBL | € 265,00 |                                         |

Hotel Map